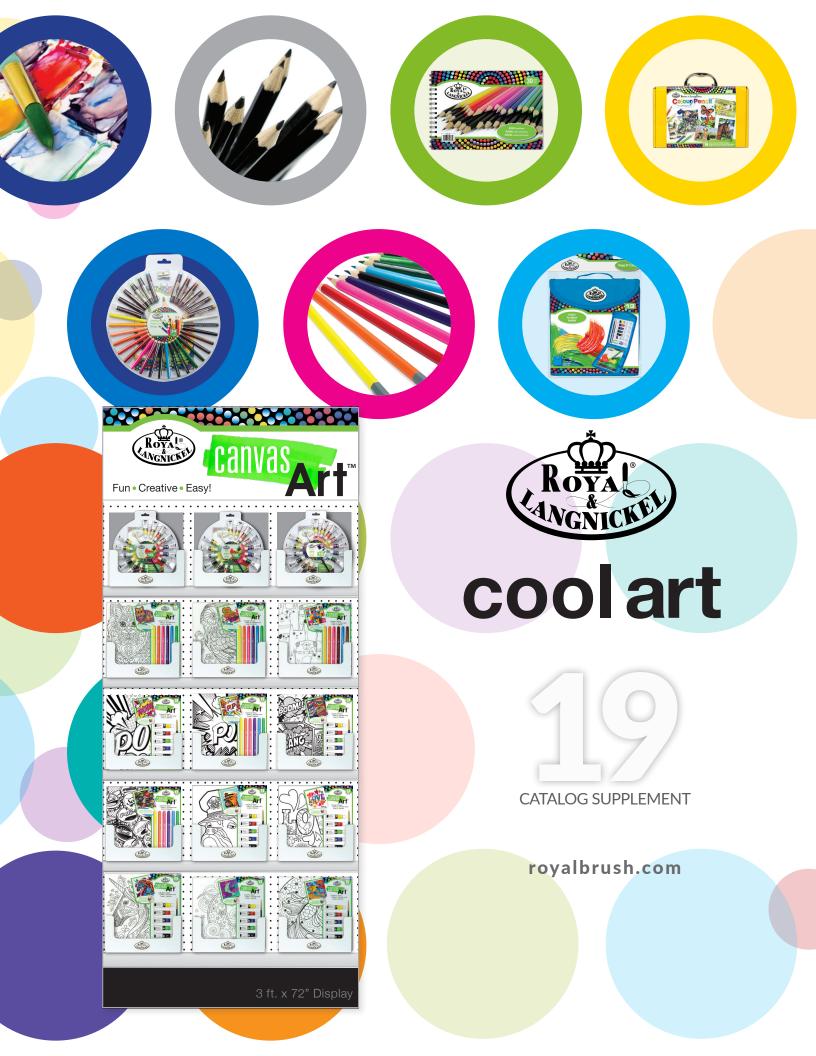

RTN-253 Canvas Art™ Marker Art Set 090672 373342

Contains: 6 double sided markers, 1 pre-printed canvas, 1 reference sheet

RTN-254 Pvas Art™ Marker Art Set 2 373359

3 double sided markers, d canvas, 1 reference sheet

Contains: 6 double sided markers, 1 pre-printed canvas, 1 reference sheet