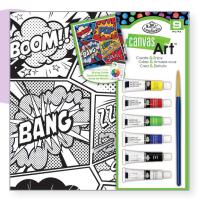

#### RTN-270 Canvas Art™ Painting Art Set 090672 381392

Contains: 6 - 5ml acrylic paints, 1 brush, 1 pre-printed canvas, 1 reference sheet

RTN-273 Canvas Art™ Painting Art Set 090672 381422

Contains: 6 - 5ml acrylic paints, 1 brush, 1 pre-printed canvas, 1 reference sheet

RTN-255 Canvas Art™ Painting Art Set 090672 373380

Contains: 6 - 5ml acrylic paints, 1 brush, 1 pre-printed canvas, 1 reference sheet

RTN-271 Canvas Art™ Painting Art Set 090672 381408

Contains: 6 - 5ml acrylic paints, 1 brush, 1 pre-printed canvas, 1 reference sheet

### **Color Wheel Art Sets**

RTN-258 Canvas Art™ Painting Art Set 090672 373410

Contains: 6 - 5ml acrylic paints, 1 brush, 1 pre-printed canvas, 1 reference sheet

RTN-272 Canvas Art<sup>™</sup> Painting Art Set 090672 381415 Contains: 6 - 5ml acrylic paints, 1 brush, 1 pre-printed canvas, 1 reference sheet