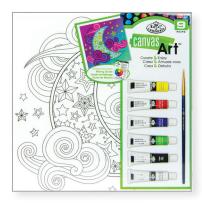

#### RTN-251 Canvas Art™ Painting Art Set 090672 373328

Contains: 6 - 5ml acrylic paints, 1 brush, 1 pre-printed canvas, 1 reference sheet