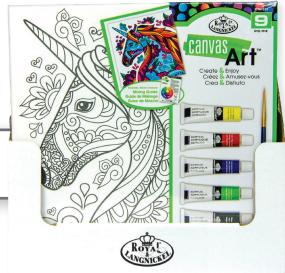

#### RTN-251 Canvas Art™ Painting Art Set 090672 373328

Contains: 6 - 5ml acrylic paints, 1 brush, 1 pre-printed canvas, 1 reference sheet