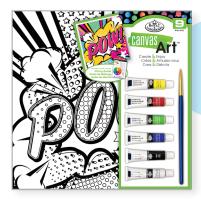

### **Color Wheel Art Sets**

RTN-258 Canvas Art™ Painting Art Set 090672 373410

Contains: 6 - 5ml acrylic paints, 1 brush, 1 pre-printed canvas, 1 reference sheet

RTN-272 Canvas Art<sup>™</sup> Painting Art Set 090672 381415 Contains: 6 - 5ml acrylic paints, 1 brush, 1 pre-printed canvas, 1 reference sheet