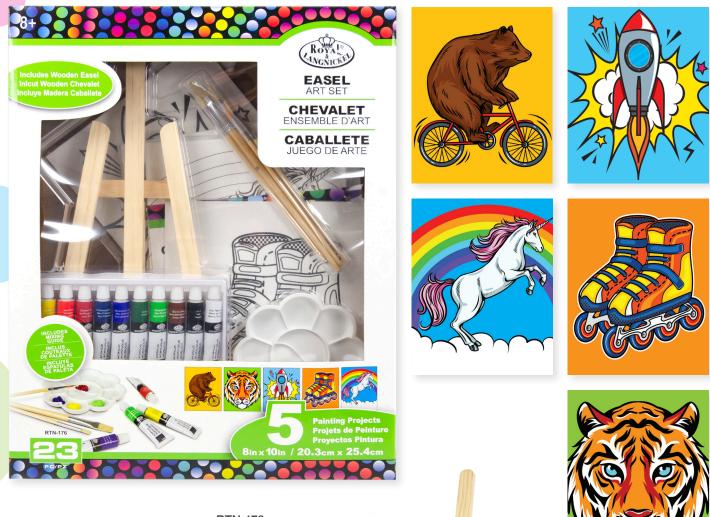

## **Easel Art Set**

This easel art set is the perfect way to introduce acrylic painting to young artists! Real wood easel, acrylic paint, brushes, palette, color mixing guide, and printed canvas boards are included, making this a great entry point to painting and expressing their creativity.

RTN-176 Easel Art Set 090672 380289

Contains: 1 wooden easel, 5-8"x10" printed canvas boards, 10-12ml acrylic paint tubes, 5 brushes, 1 palette, and 1 color mixing chart