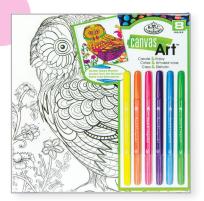

RTN-253 Canvas Art™ Marker Art Set 090672 373342

Contains: 6 double sided markers, 1 pre-printed canvas, 1 reference sheet

RTN-254 Pvas Art™ Marker Art Set 2 373359

3 double sided markers, d canvas, 1 reference sheet

Contains: 6 double sided markers, 1 pre-printed canvas, 1 reference sheet