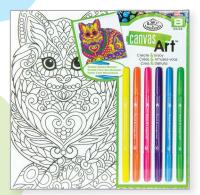

RTN-253 Canvas Art™ Marker Art Set 090672 373342

Contains: 6 double sided markers, 1 pre-printed canvas, 1 reference sheet

RTN-254 Pvas Art™ Marker Art Set 2 373359

3 double sided markers, d canvas, 1 reference sheet

Contains: 6 double sided markers, 1 pre-printed canvas, 1 reference sheet