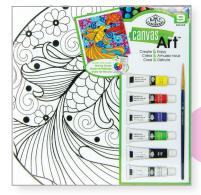

#### RTN-270 Canvas Art™ Painting Art Set 090672 381392

Contains: 6 - 5ml acrylic paints, 1 brush, 1 pre-printed canvas, 1 reference sheet

RTN-273 Canvas Art™ Painting Art Set 090672 381422

Contains: 6 - 5ml acrylic paints, 1 brush, 1 pre-printed canvas, 1 reference sheet