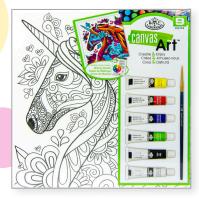

#### RTN-251 Canvas Art™ Painting Art Set 090672 373328

Contains: 6 - 5ml acrylic paints, 1 brush, 1 pre-printed canvas, 1 reference sheet