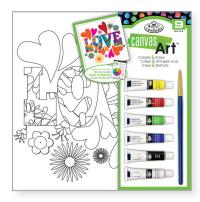

RTN-255 Canvas Art™ Painting Art Set 090672 373380

Contains: 6 - 5ml acrylic paints, 1 brush, 1 pre-printed canvas, 1 reference sheet

RTN-271 Canvas Art™ Painting Art Set 090672 381408

Contains: 6 - 5ml acrylic paints, 1 brush, 1 pre-printed canvas, 1 reference sheet