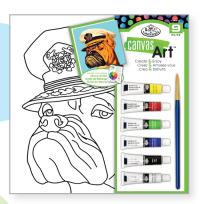

#### RTN-270 Canvas Art™ Painting Art Set 090672 381392

Contains: 6 - 5ml acrylic paints, 1 brush, 1 pre-printed canvas, 1 reference sheet

RTN-273 Canvas Art™ Painting Art Set 090672 381422

Contains: 6 - 5ml acrylic paints, 1 brush, 1 pre-printed canvas, 1 reference sheet

RTN-255 Canvas Art™ Painting Art Set 090672 373380

Contains: 6 - 5ml acrylic paints, 1 brush, 1 pre-printed canvas, 1 reference sheet

RTN-271 Canvas Art™ Painting Art Set 090672 381408

Contains: 6 - 5ml acrylic paints, 1 brush, 1 pre-printed canvas, 1 reference sheet

### **Color Wheel Art Sets**

RTN-258 Canvas Art™ Painting Art Set 090672 373410

Contains: 6 - 5ml acrylic paints, 1 brush, 1 pre-printed canvas, 1 reference sheet

RTN-272 Canvas Art<sup>™</sup> Painting Art Set 090672 381415 Contains: 6 - 5ml acrylic paints, 1 brush, 1 pre-printed canvas, 1 reference sheet