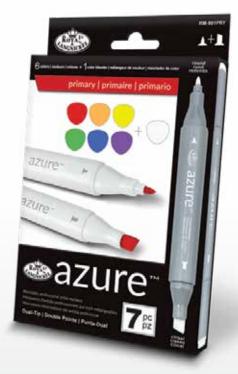

### Azure Marker Sets **7pc**

Each AZURE<sup>™</sup> Marker Set was thoughtfully curated to consist of colors that beautifully coordinate and includes a colorless blender. The dual-tipped colorless blender has many uses, including: shading, coloring transparent objects, or adding texture. Choose from these hand-picked color collections: Primary, Pastel, Trail, Grayscale, Warm Gray, Botanic, Stone, Rustic, Opulent, Meditrina, Dusk or Hue.

D

Ø

azure

Ø

0

0

C

A. RM-901PRY PRIMARY UPC: 090672 369055