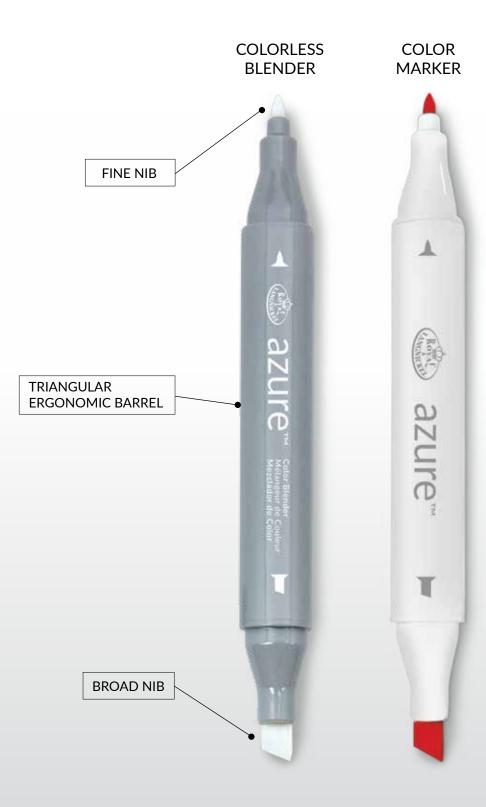

#### **RD26**

Royal & Langnickel's AZURE<sup>™</sup> markers versatile double-ended design produces four line widths.

Our responsive fine tip nib delivers a wide range of marks perfect for sketching, detail work and makes blending easy. This nib feels much like a traditional brush that holds a lot of pigment, is lasting, and very flexible. It gives artists the freedom to spread ink smoothly in a manner similar to watercolor.

The broad nib on the other end produces three line widths, and can lay down a vast amount of color.

These markers have an ergonomic triangular barrel for comfort, enabling the artist a variety of grips and stroke styles. Also, this barrel design prevents markers from rolling off of the work surface.