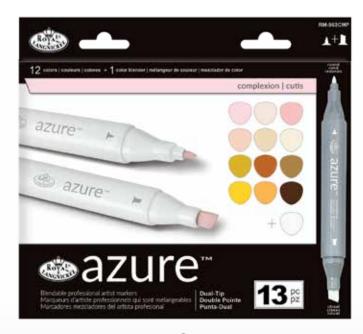

## Azure Marker Sets 13pc

Our brand new AZURE<sup>™</sup> Markers are designed for students and professionals. These artist quality markers are double sided and feature two distinct tips capable of creating multiple line widths. With a fat, triangular body, these markers fit comfortably in your hand. The pigment is rich and smooth, delivering beautiful colors and tones. Choose from: Basic, Forest, Complexion, Spring or Seashore.

A

A. RM-951BAS BASIC UPC: 090672 369185

B. RM-952FRT FOREST UPC: 090672 369192

C. RM-953CMP COMPLEXION UPC: 090672 369208

D. RM-954SPR SPRING UPC: 090672 369215

E. RM-955SEA SEASHORE UPC: 090672 369222