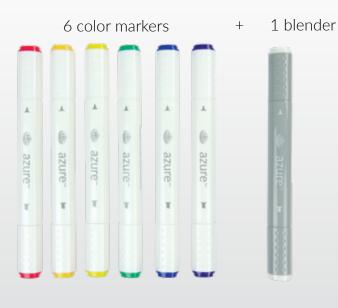

### Azure Marker Sets **7pc**

Each AZURE<sup>™</sup> Marker Set was thoughtfully curated to consist of colors that beautifully coordinate and includes a colorless blender. The dual-tipped colorless blender has many uses, including: shading, coloring transparent objects, or adding texture. Choose from these hand-picked color collections: Primary, Pastel, Trail, Grayscale, Warm Gray, Botanic, Stone, Rustic, Opulent, Meditrina, Dusk or Hue.

# professional quality dual-tip markers.

Royal & Langnickel's AZURE<sup>™</sup> markers were created with the artist in mind. They are ideal for all styles of art, design, illustration, and crafts. These markers come in a wide range of colors, and feature a broad and fine tip nib combination. The AZURE<sup>™</sup> marker sets were thoughtfully created to include a colorless blender in every set. Most importantly, the Colorless Blender is a tool all on its own and is not just for blending! It moistens the marker dye so it can be manipulated, helping to push the color through the paper.