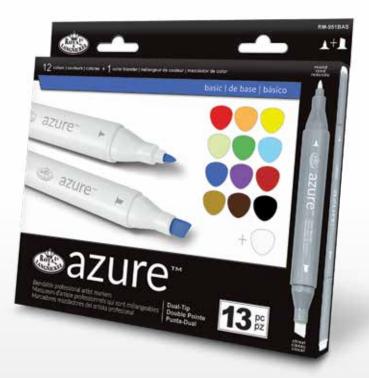

## Azure Marker Sets 13pc

Our brand new AZURE<sup>™</sup> Markers are designed for students and professionals. These artist quality markers are double sided and feature two distinct tips capable of creating multiple line widths. With a fat, triangular body, these markers fit comfortably in your hand. The pigment is rich and smooth, delivering beautiful colors and tones. Choose from: Basic, Forest, Complexion, Spring or Seashore.

A

A. RM-951BAS BASIC UPC: 090672 369185

B. RM-952FRT FOREST UPC: 090672 369192

C. RM-953CMP COMPLEXION UPC: 090672 369208

D. RM-954SPR SPRING UPC: 090672 369215

E. RM-955SEA SEASHORE UPC: 090672 369222