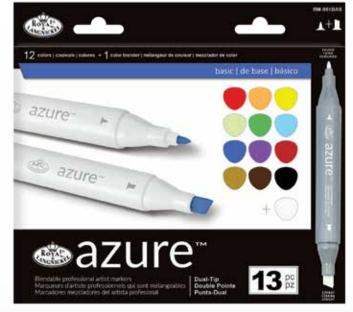

## Azure Marker Sets 13pc

Our brand new AZURE<sup>™</sup> Markers are designed for students and professionals. These artist quality markers are double sided and feature two distinct tips capable of creating multiple line widths. With a fat, triangular body, these markers fit comfortably in your hand. The pigment is rich and smooth, delivering beautiful colors and tones. Choose from: Basic, Forest, Complexion, Spring or Seashore.

A

A. RM-951BAS BASIC UPC: 090672 369185

B. RM-952FRT FOREST UPC: 090672 369192

C. RM-953CMP COMPLEXION UPC: 090672 369208

D. RM-954SPR SPRING UPC: 090672 369215

E. RM-955SEA SEASHORE UPC: 090672 369222