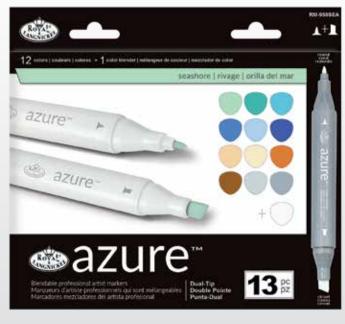

## Azure Marker Sets 13pc

Our brand new AZURE<sup>™</sup> Markers are designed for students and professionals. These artist quality markers are double sided and feature two distinct tips capable of creating multiple line widths. With a fat, triangular body, these markers fit comfortably in your hand. The pigment is rich and smooth, delivering beautiful colors and tones. Choose from: Basic, Forest, Complexion, Spring or Seashore.

A

A. RM-951BAS BASIC UPC: 090672 369185

B. RM-952FRT FOREST UPC: 090672 369192

C. RM-953CMP COMPLEXION UPC: 090672 369208

D. RM-954SPR SPRING UPC: 090672 369215

E. RM-955SEA SEASHORE UPC: 090672 369222