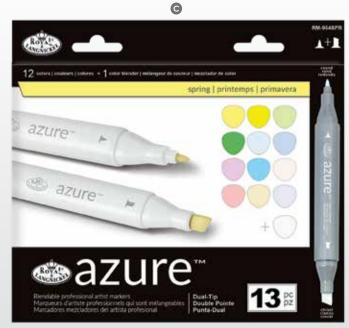

## Azure Marker Sets 13pc

Our brand new AZURE<sup>™</sup> Markers are designed for students and professionals. These artist quality markers are double sided and feature two distinct tips capable of creating multiple line widths. With a fat, triangular body, these markers fit comfortably in your hand. The pigment is rich and smooth, delivering beautiful colors and tones. Choose from: Basic, Forest, Complexion, Spring or Seashore.

A

A. RM-951BAS BASIC UPC: 090672 369185

B. RM-952FRT FOREST UPC: 090672 369192

C. RM-953CMP COMPLEXION UPC: 090672 369208

D. RM-954SPR SPRING UPC: 090672 369215

E. RM-955SEA SEASHORE UPC: 090672 369222