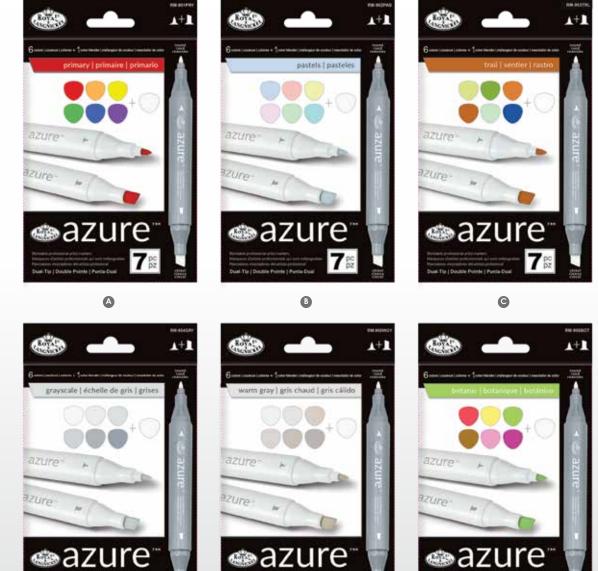

### Azure Marker Sets **7pc**

Each AZURE<sup>™</sup> Marker Set was thoughtfully curated to consist of colors that beautifully coordinate and includes a colorless blender. The dual-tipped colorless blender has many uses, including: shading, coloring transparent objects, or adding texture. Choose from these hand-picked color collections: Primary, Pastel, Trail, Grayscale, Warm Gray, Botanic, Stone, Rustic, Opulent, Meditrina, Dusk or Hue.

D

Ø

azure

Ø

0

0

C

A. RM-901PRY PRIMARY UPC: 090672 369055

UPC: 090672 369062

UPC: 090672 369079

UPC: 090672 369086

UPC: 090672 369093

UPC: 090672 369109

B. RM-902PAS PASTEL

C. RM-903TRL

**D. RM-904GRY** 

GRAYSCALE

E. RM-905WGY

F. RM-906BOT

BOTANIC

WARM GRAY

TRAIL

G. RM-907CMP COMPLEXION UPC: 090672 369116

- H. RM-908STN STONE UPC: 090672 369123
- I. RM-909RST RUSTIC UPC: 090672 369130
- J. RM-9100PU OPULENT UPC: 090672 369147
- K. RM-911MED MEDITRINA UPC: 090672 369154
- L. RM-912DSK DUSK UPC: 090672 369161

M. RM-913HUE HUE UPC: 090672 369178

0

K