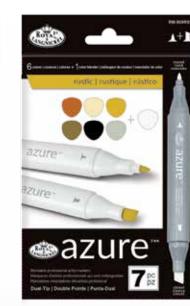

### Azure Marker Sets **7pc**

Each AZURE<sup>™</sup> Marker Set was thoughtfully curated to consist of colors that beautifully coordinate and includes a colorless blender. The dual-tipped colorless blender has many uses, including: shading, coloring transparent objects, or adding texture. Choose from these hand-picked color collections: Primary, Pastel, Trail, Grayscale, Warm Gray, Botanic, Stone, Rustic, Opulent, Meditrina, Dusk or Hue.

GRAYSCALE

E. RM-905WGY

F. RM-906BOT

BOTANIC

WARM GRAY

TRAIL

G. RM-907CMP COMPLEXION UPC: 090672 369116

- H. RM-908STN STONE UPC: 090672 369123
- I. RM-909RST RUSTIC UPC: 090672 369130
- J. RM-9100PU OPULENT UPC: 090672 369147
- K. RM-911MED MEDITRINA UPC: 090672 369154
- L. RM-912DSK DUSK UPC: 090672 369161