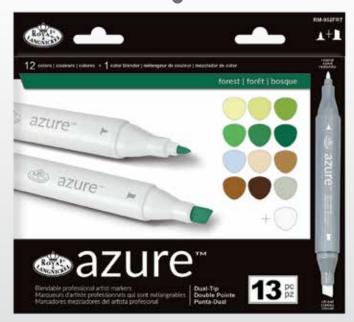

## Azure Marker Sets 13pc

Our brand new AZURE<sup>™</sup> Markers are designed for students and professionals. These artist quality markers are double sided and feature two distinct tips capable of creating multiple line widths. With a fat, triangular body, these markers fit comfortably in your hand. The pigment is rich and smooth, delivering beautiful colors and tones. Choose from: Basic, Forest, Complexion, Spring or Seashore.

A

A. RM-951BAS BASIC UPC: 090672 369185

B. RM-952FRT FOREST UPC: 090672 369192

C. RM-953CMP COMPLEXION UPC: 090672 369208

D. RM-954SPR SPRING UPC: 090672 369215

E. RM-955SEA SEASHORE UPC: 090672 369222