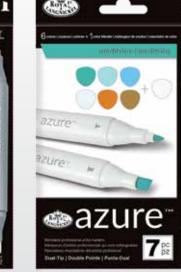

### Azure Marker Sets **7pc**

Each AZURE<sup>™</sup> Marker Set was thoughtfully curated to consist of colors that beautifully coordinate and includes a colorless blender. The dual-tipped colorless blender has many uses, including: shading, coloring transparent objects, or adding texture. Choose from these hand-picked color collections: Primary, Pastel, Trail, Grayscale, Warm Gray, Botanic, Stone, Rustic, Opulent, Meditrina, Dusk or Hue.

GRAYSCALE

E. RM-905WGY

F. RM-906BOT

BOTANIC

WARM GRAY

TRAIL

G. RM-907CMP COMPLEXION UPC: 090672 369116

- H. RM-908STN STONE UPC: 090672 369123
- I. RM-909RST RUSTIC UPC: 090672 369130
- J. RM-9100PU OPULENT UPC: 090672 369147
- K. RM-911MED MEDITRINA UPC: 090672 369154
- L. RM-912DSK DUSK UPC: 090672 369161