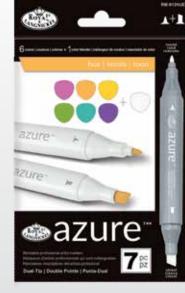

### Azure Marker Sets **7pc**

Each AZURE<sup>™</sup> Marker Set was thoughtfully curated to consist of colors that beautifully coordinate and includes a colorless blender. The dual-tipped colorless blender has many uses, including: shading, coloring transparent objects, or adding texture. Choose from these hand-picked color collections: Primary, Pastel, Trail, Grayscale, Warm Gray, Botanic, Stone, Rustic, Opulent, Meditrina, Dusk or Hue.

M. RM-913HUE HUE UPC: 090672 369178

0

K