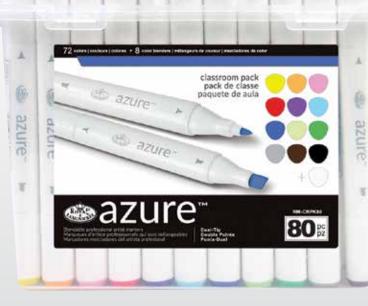

### Azure Marker Classroom Pack 80pc

AZURE<sup>™</sup> Classroom Packs provide a large quantity of premium quality markers ideal for classroom use. This set consists of 72 AZURE<sup>™</sup> markers in the most popular colors and 8 colorless blenders, all packed neatly in a durable reusable plastic container. The container has a handle and latches that close for easy mobility. The colors included in this set are: yellow, orange, pink, red, violet, light blue, dark

blue, light green, dark green, cool gray, brown and black.

A. RM-CRPK80 80 PC CLASSROOM PACK UPC: 090672 371461

Royal Brush Mfg., Inc. (USA) 515 West 45th Street Munster, Indiana 46321 Ph: 219.660.4170 Fax: 219.660.4181 Royal Brush Mfg., Ltd. (UK) Unit K2, Peartree Industrial Estate, Crackley Way, Off Peartree Lane, Dudley, West Midlands DY2 0UW Ph: 01384.258.188 Fax: 01384.258.770