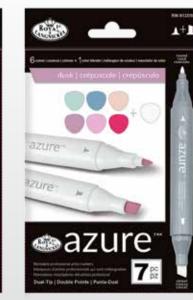

### Azure Marker Sets **7pc**

Each AZURE<sup>™</sup> Marker Set was thoughtfully curated to consist of colors that beautifully coordinate and includes a colorless blender. The dual-tipped colorless blender has many uses, including: shading, coloring transparent objects, or adding texture. Choose from these hand-picked color collections: Primary, Pastel, Trail, Grayscale, Warm Gray, Botanic, Stone, Rustic, Opulent, Meditrina, Dusk or Hue.

GRAYSCALE

E. RM-905WGY

F. RM-906BOT

BOTANIC

WARM GRAY

TRAIL

G. RM-907CMP COMPLEXION UPC: 090672 369116

- H. RM-908STN STONE UPC: 090672 369123
- I. RM-909RST RUSTIC UPC: 090672 369130
- J. RM-9100PU OPULENT UPC: 090672 369147
- K. RM-911MED MEDITRINA UPC: 090672 369154
- L. RM-912DSK DUSK UPC: 090672 369161